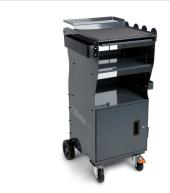

## Multi-purpose trolley with door

Can be used as a mobile workstation for diagnostic tools, laptops, testers and battery chargers.

## **SPECIFICATIONS**

- Painted sheet metal frame: unparalleled firmness and sturdiness
- Ergonomic handle
- 2-level top
- Pull-out drawer for housing a mini keyboard1 shelf with adjustable position, 1 fixed shelf and door
- 4 useful side cable reels made of plastic
- 2 useful side containers
- 2 fixed rear castors Ø 160 mm
- 2 steering front castors Ø 100 mm (one with frame)
- Weight: 36.5 kg