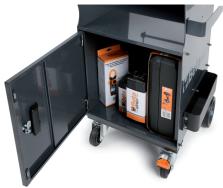

## **SPECIFICATIONS**

- Painted sheet metal frame: unparalleled firmness and sturdiness
- Ergonomic handle
- 2-level top
- Pull-out drawer for housing a mini keyboard1 shelf with adjustable position, 1 fixed shelf and door
- 4 useful side cable reels made of plastic
- 2 useful side containers
- 2 fixed rear castors Ø 160 mm
- 2 steering front castors Ø 100 mm (one with frame)
- Weight: 36.5 kg