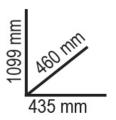

## **SPECIFICATIONS**

- Painted sheet metal frame: unparalleled firmness and sturdiness
- Ergonomic handle
- 2-level top
- Pull-out drawer for housing a mini keyboard1 shelf with adjustable position, 1 fixed shelf and door
- 4 useful side cable reels made of plastic
- 2 useful side containers
- 2 fixed rear castors Ø 160 mm
- 2 steering front castors Ø 100 mm (one with frame)
- Weight: 36.5 kg