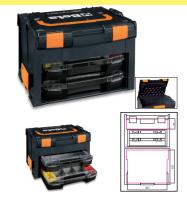

## Wall tool case, made from ABS, with 2 portable tote trays

## Main features:

- Outer dimensions: 445x358x322 mm
- Max. interior carrying capacity: 25 kgSupplied with 2 tote trays C99C-V3, empty
- Weight: 5.6 kg

₫ 5,6 kg

| TI NAME OF THE OWNER OWN | art.     |
|--------------------------------------------------------------------------------------------------------------------------------------------------------------------------------------------------------------------------------------------------------------------------------------------------------------------------------------------------------------------------------------------------------------------------------------------------------------------------------------------------------------------------------------------------------------------------------------------------------------------------------------------------------------------------------------------------------------------------------------------------------------------------------------------------------------------------------------------------------------------------------------------------------------------------------------------------------------------------------------------------------------------------------------------------------------------------------------------------------------------------------------------------------------------------------------------------------------------------------------------------------------------------------------------------------------------------------------------------------------------------------------------------------------------------------------------------------------------------------------------------------------------------------------------------------------------------------------------------------------------------------------------------------------------------------------------------------------------------------------------------------------------------------------------------------------------------------------------------------------------------------------------------------------------------------------------------------------------------------------------------------------------------------------------------------------------------------------------------------------------------------|----------|
| 099000450                                                                                                                                                                                                                                                                                                                                                                                                                                                                                                                                                                                                                                                                                                                                                                                                                                                                                                                                                                                                                                                                                                                                                                                                                                                                                                                                                                                                                                                                                                                                                                                                                                                                                                                                                                                                                                                                                                                                                                                                                                                                                                                      | C99V3/2C |