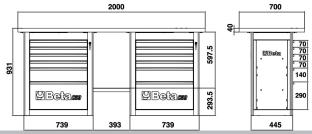

## "Endurance" workbench with 2 cabs with six drawers

Main features:

- Worktop made from multi-ply wood with holes for vice item 1599F/125 (to be ordered separately).
- 12 drawers (588x367 mm) with ball bearing slides:
- 8 drawers, 70 mm high
- 2 drawers, 140 mm high
- 2 drawers, 280 mm high.
- Drawers protected by foamed rubber mats.
- Can accommodate thermoformed trays.
- Front centralized safety lock.
- · Lower object shelf.
- Can be fitted with paper roll holder (2400S-R/PC) and bottle holder (2400S/PF), to be ordered separately.

ݨ 155 kg

2000x900x700 mm

|           | art.   |        |
|-----------|--------|--------|
| 059000002 | C59B-O | orange |
| 059000022 | C59B-G | grey   |
| 059000042 | C59B-R | red    |