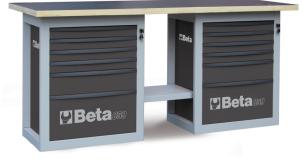

## "Endurance" workbench with 2 cabs with six drawers

Main features:

- Worktop made from multi-ply wood with holes for vice item 1599F/125 (to be ordered separately).
- 12 drawers (588x367 mm) with ball bearing slides:
- 8 drawers, 70 mm high
- 2 drawers, 140 mm high
- 2 drawers, 280 mm high.
- Drawers protected by foamed rubber mats.
- Can accommodate thermoformed trays.
- Front centralized safety lock.
- · Lower object shelf.
- Can be fitted with paper roll holder (2400S-R/PC) and bottle holder (2400S/PF), to be ordered separately.

ݨ 155 kg

2000x900x700 mm

|           | art.   |        |
|-----------|--------|--------|
| 059000002 | C59B-O | orange |
| 059000022 | C59B-G | grey   |
| 059000042 | C59B-R | red    |