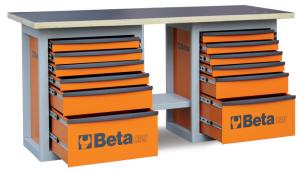

## "Endurance" workbench with 2 cabs with six drawers

Main features:

- Worktop made from multi-ply wood with holes for vice item 1599F/125 (to be ordered separately).
- 12 drawers (588x367 mm) with ball bearing slides:
- 8 drawers, 70 mm high
- 2 drawers, 140 mm high
- 2 drawers, 280 mm high.
- Drawers protected by foamed rubber mats.
- Can accommodate thermoformed trays.
- Front centralized safety lock.
- · Lower object shelf.
- Can be fitted with paper roll holder (2400S-R/PC) and bottle holder (2400S/PF), to be ordered separately.

ݨ 155 kg

2000x900x700 mm

|           | art.   |        |
|-----------|--------|--------|
| 059000002 | C59B-O | orange |
| 059000022 | C59B-G | grey   |
| 059000042 | C59B-R | red    |