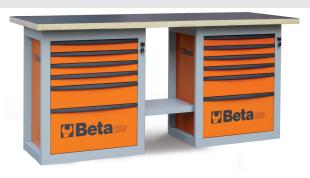

## "Endurance" workbench with 2 cabs with six drawers

Main features:

- Worktop made from multi-ply wood with holes for vice item 1599F/125 (to be ordered separately).
- 12 drawers (588x367 mm) with ball bearing slides:
- 8 drawers, 70 mm high
- 2 drawers, 140 mm high
- 2 drawers, 280 mm high.
- Drawers protected by foamed rubber mats.
- Can accommodate thermoformed trays.
- Front centralized safety lock.
- · Lower object shelf.
- Can be fitted with paper roll holder (2400S-R/PC) and bottle holder (2400S/PF), to be ordered separately.

ݨ 155 kg

2000x900x700 mm

|           | art.   |        |
|-----------|--------|--------|
| 059000002 | C59B-O | orange |
| 059000022 | C59B-G | grey   |
| 059000042 | C59B-R | red    |