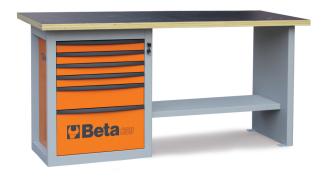

## "Endurance" workbench with 1 cab with six drawers

## Main features:

- Worktop made from multi-ply wood with holes for vice item 1599F/125 (to be ordered separately).
- 6 drawers (588x367 mm) with ball bearing slides:
- 4 drawers, 70 mm high
- 1 drawer, 140 mm high 1 drawer, 280 mm high.
- Drawers protected by foamed rubber mats.
- Hard-wearing nylon drawer front.
- · Roller cabs can accommodate thermoformed trays.
- Front centralized safety lock.
- · Lower object shelf.
- Can be fitted with paper roll holder (2400S-R/PC) and bottle holder (2400S/PF), to be ordered separately.