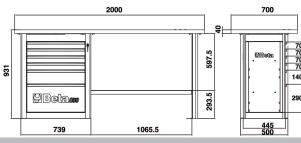

## **1**15 kg

2000x900x700 mm

| ₽.        | art.   |
|-----------|--------|
| 059000001 | C59A-O |
| 059000021 | C59A-G |
| 059000041 | C59A-R |