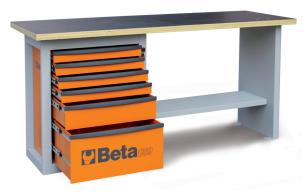

## Main features:

- Worktop made from multi-ply wood with holes for vice item 1599F/125 (to be ordered separately).
- 6 drawers (588x367 mm) with ball bearing slides:
- 4 drawers, 70 mm high
- 1 drawer, 140 mm high 1 drawer, 280 mm high.
- Drawers protected by foamed rubber mats.
- Hard-wearing nylon drawer front.
- · Roller cabs can accommodate thermoformed trays.
- Front centralized safety lock.
- · Lower object shelf.
- Can be fitted with paper roll holder (2400S-R/PC) and bottle holder (2400S/PF), to be ordered separately.