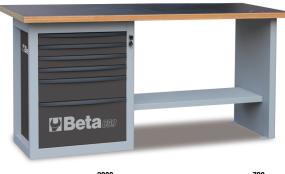

## Main features:

- Worktop made from multi-ply wood with holes for vice item 1599F/125 (to be ordered separately).
- 6 drawers (588x367 mm) with ball bearing slides:
- 4 drawers, 70 mm high
- 1 drawer, 140 mm high 1 drawer, 280 mm high.
- Drawers protected by foamed rubber mats.
- Hard-wearing nylon drawer front.
- · Roller cabs can accommodate thermoformed trays.
- Front centralized safety lock.
- · Lower object shelf.
- Can be fitted with paper roll holder (2400S-R/PC) and bottle holder (2400S/PF), to be ordered separately.