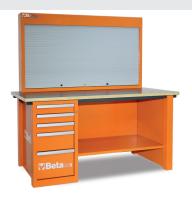

## C57SA

## MasterCargo workbench

• Model with tool storage board (C57P) and one drawer cabinet.

Drawer cabinet: five drawers, 588x367 mm, 3 90 mm high 1 180 mm and 1 280 mm high, with ball bearing slides. Can accommodate thermoformed trays. Centralized lock.

Panel tool holder with holes on back for wall mounting.
Vertically operated aluminium shutter, with lock. Three removable perforated panels for supporting tools.

Multi-ply worktop, coated in plastic laminate with three holes for vice item 1599F/150, to be ordered separately.

₫ 205 kg

| EEE 3     | art.       |                   |
|-----------|------------|-------------------|
| 057001005 | C57S/A-O   |                   |
| 057001091 | 5700A-O/VI | (C57S A/O+5957VI) |
| 057001092 | 5700A-O/VG | (C57S A/O+5957VG) |
| 057001205 | C57S/A-G   |                   |
| 057001291 | 5700A-G/VI | (C57S A/G+5957VI) |
| 057001292 | 5700A-G/VG | (C57S A/G+5957VG) |
| 057001405 | C57S/A-R   |                   |
| 057001491 | 5700A-R/VI | (C57S A/R+5957VI) |
| 057001492 | 5700A-R/VG | (C57S A/R+5957VG) |