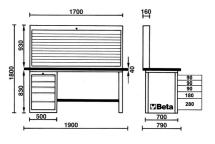

## MasterCargo workbench

• Model with tool storage board (C57P) and one drawer cabinet.

Drawer cabinet: five drawers, 588x367 mm, 3 90 mm high 1 180 mm and 1 280 mm high, with ball bearing slides. Can accommodate thermoformed trays. Centralized lock.

Panel tool holder with holes on back for wall mounting.
Vertically operated aluminium shutter, with lock. Three removable perforated panels for supporting tools.

Multi-ply worktop, coated in plastic laminate with three holes for vice item 1599F/150, to be ordered separately.