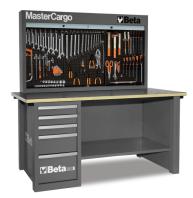

## MasterCargo workbench

• Model with tool storage board (C57P) and one drawer cabinet.

Drawer cabinet: five drawers, 588x367 mm, 3 90 mm high 1 180 mm and 1 280 mm high, with ball bearing slides. Can accommodate thermoformed trays. Centralized lock.

Panel tool holder with holes on back for wall mounting.
Vertically operated aluminium shutter, with lock. Three removable perforated panels for supporting tools.

Multi-ply worktop, coated in plastic laminate with three holes for vice item 1599F/150, to be ordered separately.