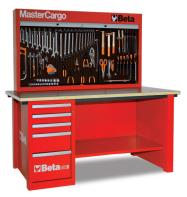

## MasterCargo workbench

• Model with tool storage board (C57P) and one drawer cabinet.

Drawer cabinet: five drawers, 588x367 mm, 3 90 mm high 1 180 mm and 1 280 mm high, with ball bearing slides. Can accommodate thermoformed trays. Centralized lock.

Panel tool holder with holes on back for wall mounting.
Vertically operated aluminium shutter, with lock. Three removable perforated panels for supporting tools.

Multi-ply worktop, coated in plastic laminate with three holes for vice item 1599F/150, to be ordered separately.