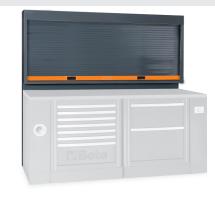

## C55PS

## Tool wall system with shutter, for workshop equipment combination

- Aluminium shutter, vertically adjustable, with lock
  Removable perforated tool panel
  Supplied with framework
  50-hook GPS kit included

- Matches 2-m-long workbench

🅯 88 kg

|                        |                            |        | , 2050 mm                                                               | ⊑<br>09 160 mm |
|------------------------|----------------------------|--------|-------------------------------------------------------------------------|----------------|
| 055000250<br>055000255 | art.<br>C55PS-O<br>C55PS-G | 930 mm | ●<br>●<br>●<br>●<br>●<br>●<br>●<br>●<br>●<br>●<br>●<br>●<br>●<br>●<br>● |                |