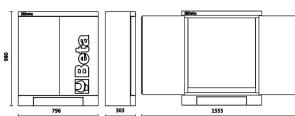

₫ 37 kg

|  | ₽,        | art. |
|--|-----------|------|
|  | 055000400 | C55C |