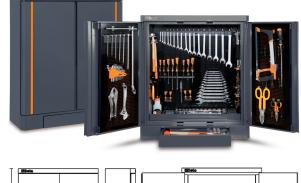

## Cargo cabinets, RSC55 system

Developed on the basis of accurate research conducted with trained, professional users, they provide ideal solutions for working comfortably and rationally. The opening system of the perforated panels of the two doors also allows the interior surface to be made the most of.

## Main features:

- 1 drawer with ball bearing slides.
- Easy tool layout according to users' needs.
- Easy wall mounting by means of two slots located at the back of the cabinet.
- Safety lock for both drawers and doors.
- Empty thermoformed tray for 1/2" sockets and accessories.