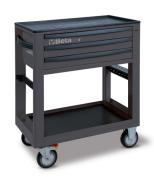

## Service tool trolley with 3 drawers

## Main features:

- Thermoplastic worktop
- 3 drawers (588x367 mm) with ball bearing slides, 70 mm high
- Drawer bases protected by foamed rubber mats
- Front centralized safety lock
- · Convenient side screwdriver holder included
- Two side built-in spray can holders
- · Large lower shelf protected by an anti-oil and anti-rubber mat
- Four castors, Ø 125 mm:
- 2 fixed and 2 steering (one with brake)
- Static load capacity: 400 kg
- Capacity of each drawer: 15 kg, uniformly distributed
- Paper roll holder item 2400S-R/PC can be applied on request
- Folding shelf item 5000MS can be applied on request

₫ 38 kg

| H-1       | art.   |
|-----------|--------|
| 050000301 | C50S-O |
| 050000302 | C50S-G |
| 050000303 | C50S-R |