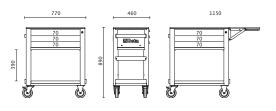

## Main features:

- Thermoplastic worktop
- 3 drawers (588x367 mm) with ball bearing slides, 70 mm high
- Drawer bases protected by foamed rubber mats
- Front centralized safety lock
- · Convenient side screwdriver holder included
- Two side built-in spray can holders
- · Large lower shelf protected by an anti-oil and anti-rubber mat
- Four castors, Ø 125 mm:
- 2 fixed and 2 steering (one with brake)
- Static load capacity: 400 kg
- Capacity of each drawer: 15 kg, uniformly distributed
- Paper roll holder item 2400S-R/PC can be applied on request
- Folding shelf item 5000MS can be applied on request

₫ 38 kg

| H-1       | art.   |
|-----------|--------|
| 050000301 | C50S-O |
| 050000302 | C50S-G |
| 050000303 | C50S-R |