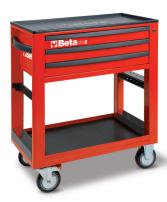

## Service tool trolley with 3 drawers

## Main features:

- Thermoplastic worktop
- 3 drawers (588x367 mm) with ball bearing slides, 70 mm high
- Drawer bases protected by foamed rubber mats
- Front centralized safety lock
- · Convenient side screwdriver holder included
- Two side built-in spray can holders
- · Large lower shelf protected by an anti-oil and anti-rubber mat
- Four castors, Ø 125 mm:
- 2 fixed and 2 steering (one with brake)
- Static load capacity: 400 kg
- Capacity of each drawer: 15 kg, uniformly distributed
- Paper roll holder item 2400S-R/PC can be applied on request
- Folding shelf item 5000MS can be applied on request

₫ 38 kg

| H-1       | art.   |
|-----------|--------|
| 050000301 | C50S-O |
| 050000302 | C50S-G |
| 050000303 | C50S-R |