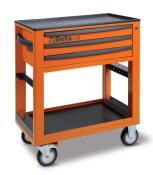

## Service tool trolley with 3 drawers

## Main features:

- Thermoplastic worktop
- 3 drawers (588x367 mm) with ball bearing slides, 70 mm high
- Drawer bases protected by foamed rubber mats
- Front centralized safety lock
- · Convenient side screwdriver holder included
- Two side built-in spray can holders
- · Large lower shelf protected by an anti-oil and anti-rubber mat
- Four castors, Ø 125 mm:
- 2 fixed and 2 steering (one with brake)
- Static load capacity: 400 kg
- Capacity of each drawer: 15 kg, uniformly distributed
- Paper roll holder item 2400S-R/PC can be applied on request
- Folding shelf item 5000MS can be applied on request

₫ 38 kg

| H-1       | art.   |
|-----------|--------|
| 050000301 | C50S-O |
| 050000302 | C50S-G |
| 050000303 | C50S-R |