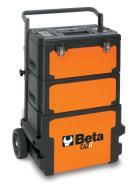

## Three-module tool trolley

## Main features:

- Sheet metal frames and plastic tops, synonymous with remarkable sturdiness and reduced weight.
- 3 detachable modules:
- 1 upper tool box, 220 mm high
- 1 central tool module, 180 mm high
- 1 lower tool module with castors, 330 mm high.
- Oversized castors (ø 160 mm).
- Telescopic handle, can be adjusted in 3 positions
- Quick module release system: easy, quick access to all tool compartments.
- Upper tool box with interior object compartment and 3 tool trays built into cover.
- Can be used with 2 modules.