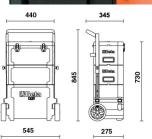

Recommended assortments: 5940/SBK and 5915VU/5

₫ 14 kg

₹ 730x545x345mm

| <u> </u>  | art. |
|-----------|------|
| 042000002 | C42H |
| 042000096 |      |
| 042000097 |      |