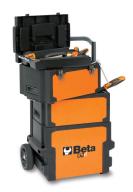

## Three-module tool trolley

## Main features:

- Sheet metal frames and plastic tops, synonymous with remarkable sturdiness and reduced weight.
- 3 detachable modules:
- 1 upper tool box, 220 mm high
- 1 central tool module, 180 mm high
- 1 lower tool module with castors, 330 mm high.
- Oversized castors (ø 160 mm).
- Telescopic handle, can be adjusted in 3 positions
- Quick module release system: easy, quick access to all tool compartments.
- Upper tool box with interior object compartment and 3 tool trays built into cover.
- Can be used with 2 modules.