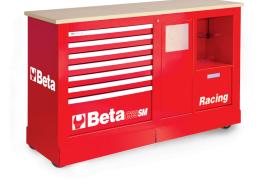

**C39SM** 

## Special mobile roller cab, Racing SM type

Specifications

- Multi-ply wood worktop
- 4 castors, Ø 125 mm
- 2 fixed and 2 steering (one with brake), with exposed covering
- Static load capacity: 1200 kg

7-drawer module

- 588x367 mm, with ball bearing slides:
- 6 drawers, 70 mm high
- 1 drawer, 240 mm high
- Drawer bases protected by foamed rubber mats
- Front centralized safety lock
- · Opening system throughout length of drawer
- Drawer front made of aluminium

Service module

- Integrated wastepaper basket
- Paper roll compartment
- 1 large drawer (420x305x270 mm)

🋍 125 kg

|           | art.    |                      |
|-----------|---------|----------------------|
| 039390001 | C39SM-O |                      |
| 039390201 | 3939    | (C39SM-O+5904VG/1T)  |
| 039390002 | C39SM-G | -                    |
| 039390202 | 3939    | (C39SM-G+5904VG/1T)  |
| 039390003 | C39SM-R |                      |
| 039390203 | 3939    | (C39 SM-R+5904VG/1T) |