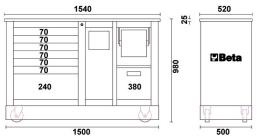

## Special mobile roller cab, Racing SM type

Specifications

- Multi-ply wood worktop
- 4 castors, Ø 125 mm
- 2 fixed and 2 steering (one with brake), with exposed covering
- Static load capacity: 1200 kg

7-drawer module

- 588x367 mm, with ball bearing slides:
- 6 drawers, 70 mm high
- 1 drawer, 240 mm high
- Drawer bases protected by foamed rubber mats
- Front centralized safety lock
- · Opening system throughout length of drawer
- Drawer front made of aluminium

Service module

- Integrated wastepaper basket
- Paper roll compartment
- 1 large drawer (420x305x270 mm)

🋍 125 kg

|           | art.    |                      |
|-----------|---------|----------------------|
| 039390001 | C39SM-O |                      |
| 039390201 | 3939    | (C39SM-O+5904VG/1T)  |
| 039390002 | C39SM-G | -                    |
| 039390202 | 3939    | (C39SM-G+5904VG/1T)  |
| 039390003 | C39SM-R |                      |
| 039390203 | 3939    | (C39 SM-R+5904VG/1T) |