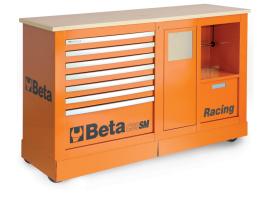

**C39SM** 

## Special mobile roller cab, Racing SM type

Specifications

- Multi-ply wood worktop
- 4 castors, Ø 125 mm
- 2 fixed and 2 steering (one with brake), with exposed covering
- Static load capacity: 1200 kg

7-drawer module

- 588x367 mm, with ball bearing slides:
- 6 drawers, 70 mm high
- 1 drawer, 240 mm high
- Drawer bases protected by foamed rubber mats
- Front centralized safety lock
- · Opening system throughout length of drawer
- Drawer front made of aluminium

Service module

- Integrated wastepaper basket
- Paper roll compartment
- 1 large drawer (420x305x270 mm)

🋍 125 kg

|           | art.    |                      |
|-----------|---------|----------------------|
| 039390001 | C39SM-O |                      |
| 039390201 | 3939    | (C39SM-O+5904VG/1T)  |
| 039390002 | C39SM-G | -                    |
| 039390202 | 3939    | (C39SM-G+5904VG/1T)  |
| 039390003 | C39SM-R |                      |
| 039390203 | 3939    | (C39 SM-R+5904VG/1T) |