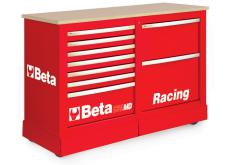

## Special mobile roller cab, Racing MD type

## Specifications

- Multi-ply wood worktop
- 4 castors, Ø 125 mm
- 2 fixed and 2 steering (one with brake), with exposed covering
- Static load capacity: 1200 kg
- 7-drawer module
- 588x367 mm, with ball bearing slides:
- 6 drawers, 70 mm high
- 1 drawer, 240 mm high
- Drawer bases protected by foamed rubber mats
- Front centralized safety lock
- · Opening system throughout length of drawer
- Drawer front made of aluminium

## 2-drawer module

- 588x367x270 mm and 588x367x380 mm, with ball bearing slides
- Drawer bases protected by foamed rubber mats
- Front centralized lock
- · Opening system throughout length of drawers
- Drawer front made of aluminium