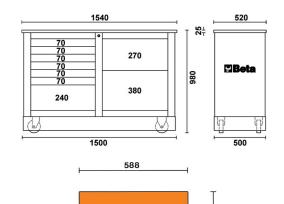

## Specifications

- Multi-ply wood worktop
- 4 castors, Ø 125 mm
- 2 fixed and 2 steering (one with brake), with exposed covering
- Static load capacity: 1200 kg
- 7-drawer module
- 588x367 mm, with ball bearing slides:
- 6 drawers, 70 mm high
- 1 drawer, 240 mm high
- Drawer bases protected by foamed rubber mats
- Front centralized safety lock
- · Opening system throughout length of drawer
- Drawer front made of aluminium

## 2-drawer module

- 588x367x270 mm and 588x367x380 mm, with ball bearing slides
- Drawer bases protected by foamed rubber mats
- Front centralized lock
- · Opening system throughout length of drawers
- Drawer front made of aluminium

ݨ 123 kg

367

|           | art.    |                                       |
|-----------|---------|---------------------------------------|
| 039390101 | C39MD-O |                                       |
| 039390251 | 3939    | (C39 MD-O+5904VG/1T)                  |
| 039390102 | C39MD-G |                                       |
| 039390252 | 3939    | (C39MD-G+5904VG/1T)                   |
| 039390103 | C39MD-R | · · · · · · · · · · · · · · · · · · · |
| 039390253 | 3939    | (C39 MD-R+5904VG/1T)                  |