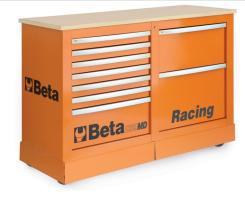

## Special mobile roller cab, Racing MD type

## Specifications

- Multi-ply wood worktop
- 4 castors, Ø 125 mm
- 2 fixed and 2 steering (one with brake), with exposed covering
- Static load capacity: 1200 kg
- 7-drawer module
- 588x367 mm, with ball bearing slides:
- 6 drawers, 70 mm high
- 1 drawer, 240 mm high
- Drawer bases protected by foamed rubber mats
- Front centralized safety lock
- · Opening system throughout length of drawer
- Drawer front made of aluminium

## 2-drawer module

- 588x367x270 mm and 588x367x380 mm, with ball bearing slides
- Drawer bases protected by foamed rubber mats
- Front centralized lock
- · Opening system throughout length of drawers
- Drawer front made of aluminium