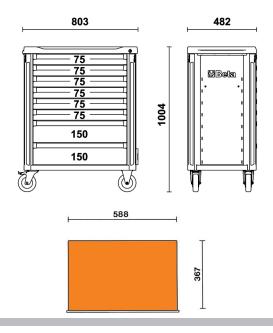

## Main features:

- 8 drawers (588x367 mm) with ball bearing slides:
- 6 drawers 75 mm high
- 2 drawers 150 mm high
- Sturdy multi-purpose worktop.
- Tote-trays and holes for accommodating screwdrivers.
- Convenient "V"-shaped groove for working pipes and sections.
- Quick release system made of aluminium, opening throughout length of drawer.
- Corner bumpers throughout height of roller cab, to avoid damaging vehicles in garage.
- Drawer bases protected by foamed rubber mats.
- Four castors Ø 125 mm:
- 2 fixed and 2 steering (one with brake).
- Front centralized safety lock.
- Static load capacity: 1000 kg.
- Built-in side bottle and paper holders, adjustable in several positions.