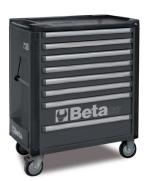

## Mobile roller cab with 8 drawers

## Main features:

- 8 drawers (588x367 mm) with ball bearing slides:
- 6 drawers 75 mm high
- 2 drawers 150 mm high
- Sturdy multi-purpose worktop.
- Tote-trays and holes for accommodating screwdrivers.
- Convenient "V"-shaped groove for working pipes and sections.
- Quick release system made of aluminium, opening throughout length of drawer.
- Corner bumpers throughout height of roller cab, to avoid damaging vehicles in garage.
- Drawer bases protected by foamed rubber mats.
- Four castors Ø 125 mm:
- 2 fixed and 2 steering (one with brake).
- Front centralized safety lock.
- Static load capacity: 1000 kg.
- Built-in side bottle and paper holders, adjustable in several positions.

| ₽.        | art.    |
|-----------|---------|
| 037000081 | C37/8-O |
| 037000082 | C37/8-G |
| 037000083 | C37/8-R |