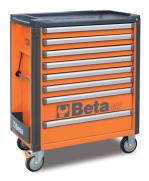

## Mobile roller cab with 8 drawers

## Main features:

- 8 drawers (588x367 mm) with ball bearing slides:
- 6 drawers 75 mm high
- 2 drawers 150 mm high
- Sturdy multi-purpose worktop.
- Tote-trays and holes for accommodating screwdrivers.
- Convenient "V"-shaped groove for working pipes and sections.
- Quick release system made of aluminium, opening throughout length of drawer.
- Corner bumpers throughout height of roller cab, to avoid damaging vehicles in garage.
- Drawer bases protected by foamed rubber mats.
- Four castors Ø 125 mm:
- 2 fixed and 2 steering (one with brake).
- Front centralized safety lock.
- Static load capacity: 1000 kg.
- Built-in side bottle and paper holders, adjustable in several positions.

| ₽.        | art.    |
|-----------|---------|
| 037000081 | C37/8-O |
| 037000082 | C37/8-G |
| 037000083 | C37/8-R |