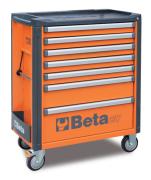

## Mobile roller cab with 7 drawers

## Main features:

- 7 drawers (588x367 mm) with ball bearing slides:
- 5 drawers 75 mm high
- 1 drawer 150 mm high
- 1 drawer 225 mm high
- Sturdy multi-purpose worktop.
- Tote-trays and holes for accommodating screwdrivers.
- Convenient "V"-shaped groove for working pipes and sections.
- Quick release system made of aluminium, opening throughout length of drawer.
- Corner bumpers throughout height of roller cab, to avoid damaging vehicles in garage.
- Drawer bases protected by foamed rubber mats.
- Four castors Ø 125 mm:
- 2 fixed and 2 steering (one with brake).
- Front centralized safety lock.
- · Static load capacity: 1000 kg.
- Built-in side bottle and paper holders, adjustable in several positions.