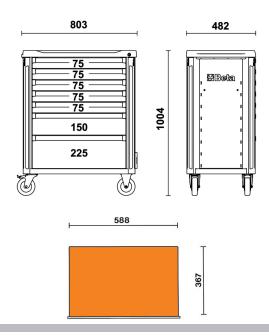

## Main features:

- 7 drawers (588x367 mm) with ball bearing slides:
- 5 drawers 75 mm high
- 1 drawer 150 mm high
- 1 drawer 225 mm high
- Sturdy multi-purpose worktop.
- Tote-trays and holes for accommodating screwdrivers.
- Convenient "V"-shaped groove for working pipes and sections.
- Quick release system made of aluminium, opening throughout length of drawer.
- Corner bumpers throughout height of roller cab, to avoid damaging vehicles in garage.
- Drawer bases protected by foamed rubber mats.
- Four castors Ø 125 mm:
- 2 fixed and 2 steering (one with brake).
- Front centralized safety lock.
- · Static load capacity: 1000 kg.
- Built-in side bottle and paper holders, adjustable in several positions.