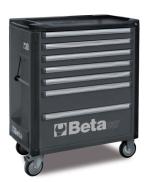

## Mobile roller cab with 7 drawers

## Main features:

- 7 drawers (588x367 mm) with ball bearing slides:
- 5 drawers 75 mm high
- 1 drawer 150 mm high
- 1 drawer 225 mm high
- Sturdy multi-purpose worktop.
- Tote-trays and holes for accommodating screwdrivers.
- Convenient "V"-shaped groove for working pipes and sections.
- Quick release system made of aluminium, opening throughout length of drawer.
- Corner bumpers throughout height of roller cab, to avoid damaging vehicles in garage.
- Drawer bases protected by foamed rubber mats.
- Four castors Ø 125 mm:
- 2 fixed and 2 steering (one with brake).
- Front centralized safety lock.
- · Static load capacity: 1000 kg.
- Built-in side bottle and paper holders, adjustable in several positions.

| ₽,        | art.    |
|-----------|---------|
| 037000071 | C37/7-O |
| 037000072 | C37/7-G |
| 037000073 | C37/7-R |