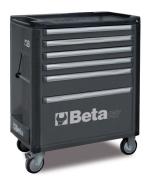

## Mobile roller cab with 6 drawers

## Main features:

- 6 drawers (588x367 mm) with ball bearing slides:
- 4 drawers 75 mm high
- 1 drawer 150 mm high
- 1 drawer 305 mm high
- Sturdy multi-purpose worktop.
- Tote-trays and holes for accommodating screwdrivers.
- Convenient "V"-shaped groove for working pipes and sections.
- Quick release system made of aluminium, opening throughout length of drawer.
- Corner bumpers throughout height of roller cab, to avoid damaging vehicles in garage.
- Drawer bases protected by foamed rubber mats.
- Four castors Ø 125 mm:
- 2 fixed and 2 steering (one with brake).
- Front centralized safety lock.
- · Static load capacity: 1000 kg.
- Built-in side bottle and paper holders, adjustable in several positions.

## ₫ 69 kg

| art.  037000061 C37/6-O 037000062 C37/6-G 037000063 C37/6-R |           |         |
|-------------------------------------------------------------|-----------|---------|
| <b>037000062</b> C37/6-G                                    |           | art.    |
|                                                             | 037000061 | C37/6-O |
| <b>037000063</b> C37/6-R                                    | 037000062 |         |
|                                                             | 037000063 | C37/6-R |
|                                                             | 037000063 | C37/6-  |