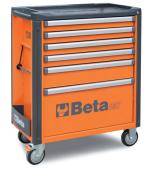

## Mobile roller cab with 6 drawers

## Main features:

- 6 drawers (588x367 mm) with ball bearing slides:
- 4 drawers 75 mm high
- 1 drawer 150 mm high
- 1 drawer 305 mm high
- Sturdy multi-purpose worktop.
- Tote-trays and holes for accommodating screwdrivers.
- Convenient "V"-shaped groove for working pipes and sections.
- Quick release system made of aluminium, opening throughout length of drawer.
- Corner bumpers throughout height of roller cab, to avoid damaging vehicles in garage.
- Drawer bases protected by foamed rubber mats.
- Four castors Ø 125 mm:
- 2 fixed and 2 steering (one with brake).
- Front centralized safety lock.
- · Static load capacity: 1000 kg.
- Built-in side bottle and paper holders, adjustable in several positions.

## ₫ 69 kg

| art.  037000061 C37/6-O 037000062 C37/6-G 037000063 C37/6-R |           |         |
|-------------------------------------------------------------|-----------|---------|
| <b>037000062</b> C37/6-G                                    |           | art.    |
|                                                             | 037000061 | C37/6-O |
| <b>037000063</b> C37/6-R                                    | 037000062 |         |
|                                                             | 037000063 | C37/6-R |
|                                                             | 037000063 | C37/6-  |