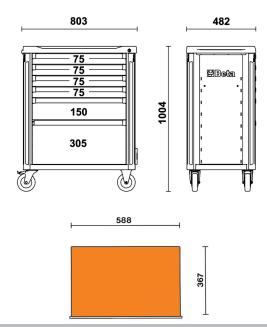

## Main features:

- 6 drawers (588x367 mm) with ball bearing slides:
- 4 drawers 75 mm high
- 1 drawer 150 mm high
- 1 drawer 305 mm high
- Sturdy multi-purpose worktop.
- Tote-trays and holes for accommodating screwdrivers.
- Convenient "V"-shaped groove for working pipes and sections.
- Quick release system made of aluminium, opening throughout length of drawer.
- Corner bumpers throughout height of roller cab, to avoid damaging vehicles in garage.
- Drawer bases protected by foamed rubber mats.
- Four castors Ø 125 mm:
- 2 fixed and 2 steering (one with brake).
- Front centralized safety lock.
- · Static load capacity: 1000 kg.
- Built-in side bottle and paper holders, adjustable in several positions.