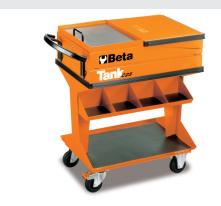

## Tank trolley with shelf

## Main features:

- Foldaway lid.
- 1 sliding drawer.
- Tool tray protected by foamed rubber mats.
  Shelves protected by oil and fuel proof mats.
  Four castors 100 mm in ø:
  2 fixed and 2 swivelling (one with brake).

- Safety lock.
- One more shelf M4 can be added on the opposite side.
  Empty thermoformed tray for 1/2" sockets and accessories (024990104).
  Paper roll holder item 2499PC
- can also be included

₫ 31,5 kg