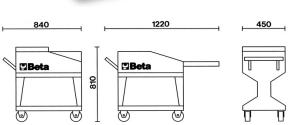

## Tank trolley with shelf

## Main features:

- Foldaway lid.
- 1 sliding drawer.
- Tool tray protected by foamed rubber mats.
  Shelves protected by oil and fuel proof mats.
  Four castors 100 mm in ø:
  2 fixed and 2 swivelling (one with brake).

- Safety lock.
- One more shelf M4 can be added on the opposite side.
  Empty thermoformed tray for 1/2" sockets and accessories (024990104).
  Paper roll holder item 2499PC
- can also be included

₫ 31,5 kg