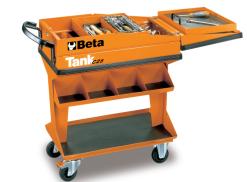

## Tank trolley with shelf

## Main features:

- Foldaway lid.
- 1 sliding drawer.
- Tool tray protected by foamed rubber mats.
  Shelves protected by oil and fuel proof mats.
  Four castors 100 mm in ø:
  2 fixed and 2 swivelling (one with brake).

- Safety lock.
- One more shelf M4 can be added on the opposite side.
  Empty thermoformed tray for 1/2" sockets and accessories (024990104).
  Paper roll holder item 2499PC
- can also be included

₫ 31,5 kg