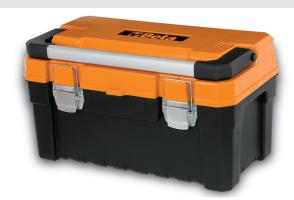

## Tool box, made of plastic, with interior object compartment, empty

- Double steel closure
- Aluminium folding handle running throughout length of cover
  Carrying capacity: 30 kg

≡ 500x260x260 mm - **å** 2,5 kg