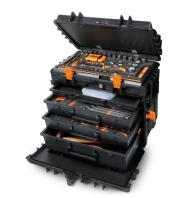

## Tool trolley, made of polypropylene, with 4 drawers

- Injection polypropylene frame for increased shock resistance.
- Lid-protected front accommodates 4 pull-out drawers (470x255):
- 1 drawer 30 mm high
- 2 drawers 60 mm high
- 1 drawer 90 mm high
- Front centralised lock allows top and front lids to be closed simultaneously.
- Two side handles
- 4 sturdy rear castors
- Removable top tray
- Tool panel built into lid
- 3 tote-trays included
- Nameplate
- · Can be closed with TSA lock