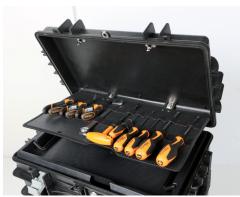

## Tool trolley, made of polypropylene, with 4 drawers

- Injection polypropylene frame for increased shock resistance.
- Lid-protected front accommodates 4 pull-out drawers (470x255):
- 1 drawer 30 mm high
- 2 drawers 60 mm high
- 1 drawer 90 mm high
- Front centralised lock allows top and front lids to be closed simultaneously.
- Two side handles
- 4 sturdy rear castors
- Removable top tray
- Tool panel built into lid
- 3 tote-trays included
- Nameplate
- · Can be closed with TSA lock