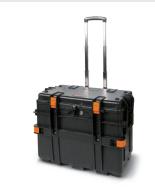

## Tool trolley, made of polypropylene, with 4 drawers

- Injection polypropylene frame for increased shock resistance.
- Lid-protected front accommodates 4 pull-out drawers (470x255):
- 1 drawer 30 mm high
- 2 drawers 60 mm high
- 1 drawer 90 mm high
- Front centralised lock allows top and front lids to be closed simultaneously.
- Two side handles
- 4 sturdy rear castors
- Removable top tray
- Tool panel built into lid
- 3 tote-trays included
- Nameplate
- · Can be closed with TSA lock