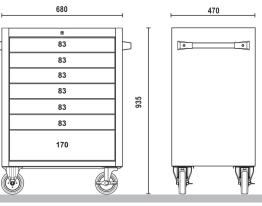

## Main features:

- Seven drawers (570 x 410 mm) with ball bearing slides;
- 6 drawers, 83 mm high;
- 1 drawer, 170 mm high;
- 4 castors Ø 125 mm
- 2 fixed and 2 steering (two with brakes);
- Front centralized lock;
- Frame made entirely of stainless steel AISI 304
- Castors, supports, ball bearings, drawer interiors and guides made of stainless steel
- Drawer handles made of aluminium

₫ 63 kg

| III   III | art.     |
|-----------------------------------------------------------------------------------------------------------------------------------------------------------------------------------------------------------------------------------------------------------------------------------------------------------------------------------------------------------------------------------------------------------------------------------------------------------------------------------------------------------------------------------------------------------------------------------------------------------------------------------------------------------------------------------------------------------------------------------------------------------------------------------------------------------------------------------------------------------------------------------------------------------------------------------------------------------------------------------------------------------------------------------------------------------------------------------------------------------------------------------------------------------------------------------------------------------------------------------------------------------------------------------------------------------------------------------------------------------------------------------------------------------------------------------------------------------------------------------------------------------------------------------------------------------------------------------------------------------------------------------------------------------------------------------------------------------------------------------------------------------------------------------------------------------------------------------------------------------------------------------------------------------------------------------------------------------------------------------------------------------------------------------------------------------------------------------------------------------------------------|----------|
| 024002077                                                                                                                                                                                                                                                                                                                                                                                                                                                                                                                                                                                                                                                                                                                                                                                                                                                                                                                                                                                                                                                                                                                                                                                                                                                                                                                                                                                                                                                                                                                                                                                                                                                                                                                                                                                                                                                                                                                                                                                                                                                                                                                   | COATCC/7 |