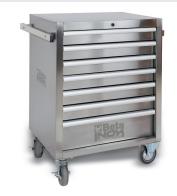

## Mobile roller cab with seven drawers, made entirely of stainless steel, Non-marking wheels

## Main features:

- Seven drawers (570 x 410 mm) with ball bearing slides;
- 6 drawers, 83 mm high;
- 1 drawer, 170 mm high;
- 4 castors Ø 125 mm
- 2 fixed and 2 steering (two with brakes);
- Front centralized lock;
- Frame made entirely of stainless steel AISI 304
- Castors, supports, ball bearings, drawer interiors and guides made of stainless steel
- Drawer handles made of aluminium