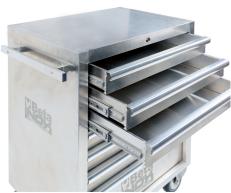

## Main features:

- Seven drawers (570 x 410 mm) with ball bearing slides;
- 6 drawers, 83 mm high;
- 1 drawer, 170 mm high;
- 4 castors Ø 125 mm
- 2 fixed and 2 steering (two with brakes);
- Front centralized lock;
- Frame made entirely of stainless steel AISI 304
- Castors, supports, ball bearings, drawer interiors and guides made of stainless steel
- Drawer handles made of aluminium