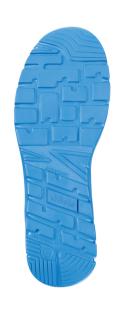

7340B

Mesh fabric shoe, highly breathable, with high-frequency PU inserts and protective toe cap reinforcement made of crust suede



S1P SRC







#### Upper

Highly breathable mesh fabric with high-frequency PU inserts

### Outsole

Single-density polyurethane

## Toe Cap

Aluminium, 200 joules

# Penetration-proof insole

Composite fibre, ceramic treatment

## Underfoot cover

Anatomically shaped, with cushioning heel lift

## Weight

470

EU: 36-47 UK: 3,5-12

Notes

| E .       | art.     | EU | UK   |
|-----------|----------|----|------|
| 073400236 | 7340B 36 | 36 | 3,5  |
| 073400237 | 7340B 37 | 37 | 4,5  |
| 073400238 | 7340B 38 | 38 | 5    |
| 073400239 | 7340B 39 | 39 | 6    |
| 073400240 | 7340B 40 | 40 | 6,5  |
| 073400241 | 7340B 41 | 41 | 7    |
| 073400242 | 7340B 42 | 42 | 8    |
| 073400243 | 7340B 43 | 43 | 9    |
| 073400244 | 7340B 44 | 44 | 10   |
| 073400245 | 7340B 45 | 45 | 10,5 |
| 073400246 | 7340B 46 |