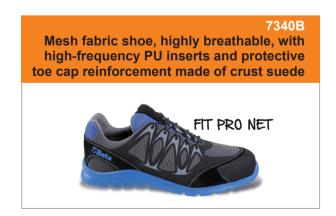

7340B

Mesh fabric shoe, highly breathable, with high-frequency PU inserts and protective toe cap reinforcement made of crust suede

S1P SRC

#### Upper

Highly breathable mesh fabric with high-frequency PU inserts

### Outsole

Single-density polyurethane

## Toe Cap

Aluminium, 200 joules

# Penetration-proof insole

Composite fibre, ceramic treatment

## Underfoot cover

Anatomically shaped, with cushioning heel lift

## Weight

470

EU: 36-47 UK: 3,5-12

Notes

| E .       | art.     | EU | UK   |
|-----------|----------|----|------|
| 073400236 | 7340B 36 | 36 | 3,5  |
| 073400237 | 7340B 37 | 37 | 4,5  |
| 073400238 | 7340B 38 | 38 | 5    |
| 073400239 | 7340B 39 | 39 | 6    |
| 073400240 | 7340B 40 | 40 | 6,5  |
| 073400241 | 7340B 41 | 41 | 7    |
| 073400242 | 7340B 42 | 42 | 8    |
| 073400243 | 7340B 43 | 43 | 9    |
| 073400244 | 7340B 44 | 44 | 10   |
| 073400245 | 7340B 45 | 45 | 10,5 |
| 073400246 | 7340B 46 | 46 | 11   |
| 073400247 | 7340B 47 | 47 | 12   |