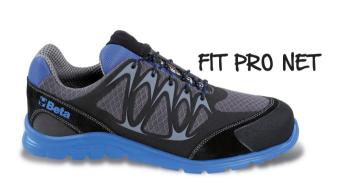

7340B

Mesh fabric shoe, highly breathable, with high-frequency PU inserts and protective toe cap reinforcement made of crust suede

S1P SRC

#### Upper

Highly breathable mesh fabric with high-frequency PU inserts

### Outsole

Single-density polyurethane

## Toe Cap

Aluminium, 200 joules

# Penetration-proof insole

Composite fibre, ceramic treatment

## Underfoot cover

Anatomically shaped, with cushioning heel lift

## Weight

470

EU: 36-47 UK: 3,5-12

Notes

| E .       | art.     | EU | UK   |
|-----------|----------|----|------|
| 073400236 | 7340B 36 | 36 | 3,5  |
| 073400237 | 7340B 37 | 37 | 4,5  |
| 073400238 | 7340B 38 | 38 | 5    |
| 073400239 | 7340B 39 | 39 | 6    |
| 073400240 | 7340B 40 | 40 | 6,5  |
| 073400241 | 7340B 41 | 41 | 7    |
| 073400242 | 7340B 42 | 42 | 8    |
| 073400243 | 7340B 43 | 43 | 9    |
| 073400244 | 7340B 44 | 44 | 10   |
| 073400245 | 7340B 45 | 45 | 10,5 |
| 073400246 | 7340B 46 | 46 | 11   |
| 073400247 | 7340B 47 | 47 | 12   |