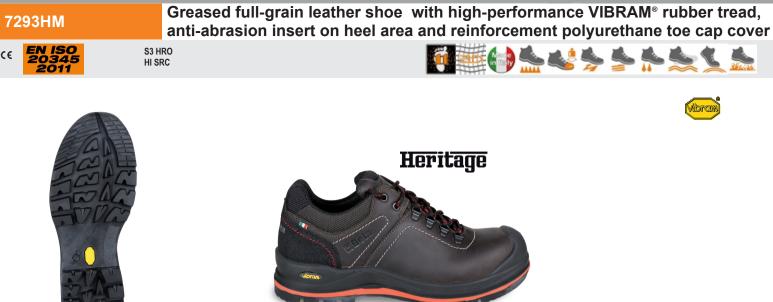

# Upper

Greased full-grain leather, waterproof, with reinforcement polyurethane toe cap cover and anti-abrasion insert on heel area

### Outsole

Polyurethane foam midsole of low specific weight and VIBRAM<sup>®</sup> "Ranger" rubber tread, heat resistant outsole (HRO), designed to provide unparalleled performance

Toe Cap

Fibreglass, 200 joules

Penetration-proof insole Composite fibre, ceramic treatment

## Underfoot cover

Black fabric bound to PE and EVA, a material which does not get deformed and regains its initial shape when the foot is taken out of the shoe. Perforated sole to offer better breathability and ABS heel insert varying in density for improved shock absorption with the ground.