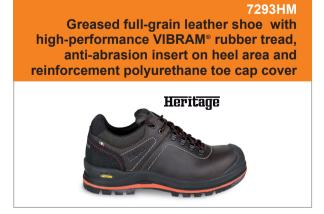

# Upper

Greased full-grain leather, waterproof, with reinforcement polyurethane toe cap cover and anti-abrasion insert on heel area

### Outsole

Polyurethane foam midsole of low specific weight and VIBRAM<sup>®</sup> "Ranger" rubber tread, heat resistant outsole (HRO), designed to provide unparalleled performance

Toe Cap

Fibreglass, 200 joules

Penetration-proof insole Composite fibre, ceramic treatment

## Underfoot cover

Black fabric bound to PE and EVA, a material which does not get deformed and regains its initial shape when the foot is taken out of the shoe. Perforated sole to offer better breathability and ABS heel insert varying in density for improved shock absorption with the ground.