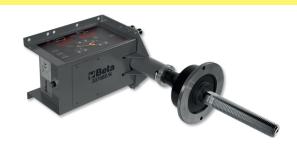

# Electronic hand-spin wheel balancer, portable

C€

Balancing system with hand-spin microprocessor (without motor), for balancing iron or alloy car and motorcycle wheels

### **i** Kg

- compact and easy to carry, for use in garages, trucks or track pits
- can be mounted to a workbench or a wall
- software includes all unbalance correction programmes, reading of positions with adhesive weights (ALUS), weights hidden behind spokes (SPLIT) and unbalance optimization
- can be used with swivel support BETA 3070BE/S (optional)

## ACCESSORIES SUPPLIED WITH WHEEL BALANCER

- flexible graduated ruler
- ring nut with handwheel and 3 cones Ø 45 ÷ 110 mm