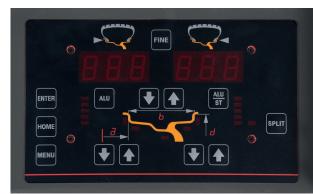

### **i** Kg

- compact and easy to carry, for use in garages, trucks or track pits
- can be mounted to a workbench or a wall
- software includes all unbalance correction programmes, reading of positions with adhesive weights (ALUS), weights hidden behind spokes (SPLIT) and unbalance optimization
- can be used with swivel support BETA 3070BE/S (optional)