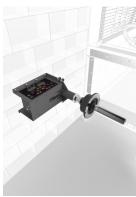

### **i** Kg

- compact and easy to carry, for use in garages, trucks or track pits
- can be mounted to a workbench or a wall
- software includes all unbalance correction programmes, reading of positions with adhesive weights (ALUS), weights hidden behind spokes (SPLIT) and unbalance optimization
- can be used with swivel support BETA 3070BE/S (optional)