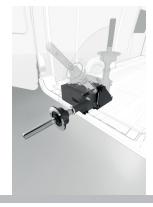

## ACCESSORIES SUPPLIED WITH WHEEL BALANCER

- flexible graduated ruler
- ring nut with handwheel and 3 cones Ø 45 ÷ 110 mm