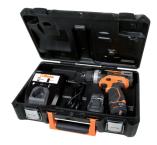

## Ultracompact drill, 12V (Available only in EMEA regions)

CE

- Ultracompact, no more than 176 mm in length; ultralightweight, no more than 1.1 kg, with battery, perfectly balanced
- Double mechanical speed with steel gears and 18-position clutch
- Torque up to 34 Nm and 1500 rpm (350 rpm in 1st gear); drills diameters up to 10 mm in steel and 20 mm in wood
- 2Ah batteries and charge indicator on drill body
- Triple battery self-protection (heat, overload and monitoring of charge differences (if any) between cells) for increased safety and durable high performance
- Ergonomic nonslip handle
- Front LED
- 10-mm autochuck
- Belt clip (right/left side)
- Selector switch, screwing-unscrewing-locking modes (for transportation)
- Supplied in a hard case with 2 lithium ion batteries (2 Ah) and quick charger (45 min)