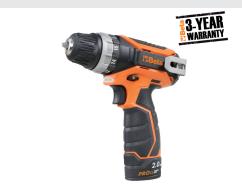

## Ultracompact drill, 12V (Available only in EMEA regions)

CE

- Ultracompact, no more than 176 mm in length; ultralightweight, no more than 1.1 kg, with battery, perfectly balanced
- Double mechanical speed with steel gears and 18-position clutch
- Torque up to 34 Nm and 1500 rpm (350 rpm in 1st gear); drills diameters up to 10 mm in steel and 20 mm in wood
- 2Ah batteries and charge indicator on drill body
- Triple battery self-protection (heat, overload and monitoring of charge differences (if any) between cells) for increased safety and durable high performance
- Ergonomic nonslip handle
- Front LED
- 10-mm autochuck
- Belt clip (right/left side)
- Selector switch, screwing-unscrewing-locking modes (for transportation)
- Supplied in a hard case with 2 lithium ion batteries (2 Ah) and quick charger (45 min)