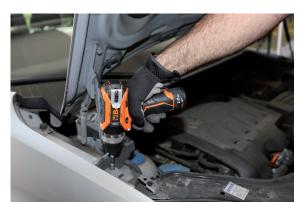

## Ultracompact drill, 12V (Available only in EMEA regions)

CE

- Ultracompact, no more than 176 mm in length; ultralightweight, no more than 1.1 kg, with battery, perfectly balanced
- Double mechanical speed with steel gears and 18-position clutch
- Torque up to 34 Nm and 1500 rpm (350 rpm in 1st gear); drills diameters up to 10 mm in steel and 20 mm in wood
- 2Ah batteries and charge indicator on drill body
- Triple battery self-protection (heat, overload and monitoring of charge differences (if any) between cells) for increased safety and durable high performance
- Ergonomic nonslip handle
- Front LED
- 10-mm autochuck
- Belt clip (right/left side)
- Selector switch, screwing-unscrewing-locking modes (for transportation)
- Supplied in a hard case with 2 lithium ion batteries (2 Ah) and quick charger (45 min)