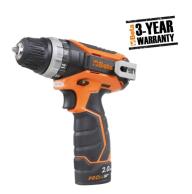

## Ultracompact drill, 12V (Available only in EMEA regions)

CE

- Ultracompact, no more than 176 mm in length; ultralightweight, no more than 1.1 kg, with battery, perfectly balanced
- Double mechanical speed with steel gears and 18-position clutch
- Torque up to 34 Nm and 1500 rpm (350 rpm in 1st gear); drills diameters up to 10 mm in steel and 20 mm in wood
- 2Ah batteries and charge indicator on drill body
- Triple battery self-protection (heat, overload and monitoring of charge differences (if any) between cells) for increased safety and durable high performance
- Ergonomic nonslip handle
- Front LED
- 10-mm autochuck
- Belt clip (right/left side)
- Selector switch, screwing-unscrewing-locking modes (for transportation)
- Supplied in a hard case with 2 lithium ion batteries (2 Ah) and quick charger (45 min)