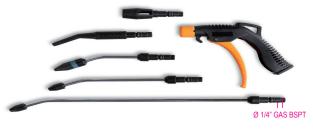

## Progressive blow gun with 5 nozzles

- Hard-wearing, shockproof composite material body
- 3 steel nozzles, 100/160/320 mm, scratchproof, protective rubber tips
- 1 "Turbo" nozzle made of fibreglass-reinforced nylon with safety tip
- 1 revolving nozzle, 100 mm, made of fibreglass-reinforced nylon
- With quick fixing system

Threaded brass insert Working pressure Maximum working pressure Mean air consumption Working temperature Weight 1/4" GAS 10 bar 15 bar 280 l/min -10°C ÷ 80°C 93 g

|                                                                                 |        | ă. |
|---------------------------------------------------------------------------------|--------|----|
| ()<br>()<br>()<br>()<br>()<br>()<br>()<br>()<br>()<br>()<br>()<br>()<br>()<br>( | art.   | g  |
| 019490030                                                                       | 1949U5 | 93 |