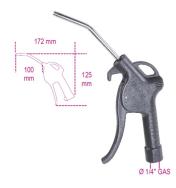

## Progressive blow gun

- Made from hard-wearing, shockproof, scratchproof, thermally insulated composite plastic material
- The special valve and the lever allow the circuit to be progressively opened, thus optimizing air flow

| Brass threaded insert      |
|----------------------------|
| Operating pressure         |
| Maximum operating pressure |
| Operating temperature      |
| Weight                     |

1/4" GAS 6-8 bar 10 bar -15°C ÷ 70°C 130 g