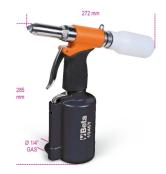

## CE

- Lightweight, well-balanced and easy to use
  Supplied with interchangeable nozzles, for steel, stainless steel, aluminium and copper rivets, 2.4 -3.2 4.0 4.8 mm long
  Fitted with a rivet size identification system on bottom, and rod tank
  Rubber-coated handle

| Traction power<br>Stroke length | <b>9,000 N</b><br>16 mm  |
|---------------------------------|--------------------------|
| Maximum rivet capacity          | Stainless steel Ø 4.8 mm |
| Air inlet                       | 1/4" GAS                 |
| Working pressure                | 6,2 bar                  |
| Internal hose size (Ø)          | 8 mm                     |
| Air consumption                 | 2.0 l/cycle              |
| Weight                          | 1.7 kg                   |