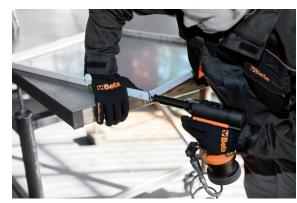

## C€

- Powerful and handy, with handle made of composite material
  For use with threaded rivets made of steel, stainless steel, aluminium and copper, M4, M5, M6, M8