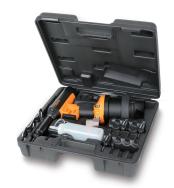

|           | art.   |                                          | i∎<br>kg |
|-----------|--------|------------------------------------------|----------|
| 019460012 | 1946KF | 1946 KF-air riveter for threaded inserts | 3,4      |