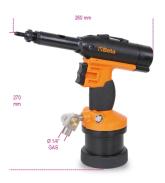

## 

| Traction power         | 14,235 N              |
|------------------------|-----------------------|
| Stroke length          | 7 mm                  |
| Maximum rivet capacity | Stainless steel Ø, M8 |
| Air inlet              | 1/4" GAS              |
| Operating pressure     | 6,2 bar               |
| Internal hose size (Ø) | 10 mm                 |
| Air consumption        | 2.1 l/cycle           |
| Air riveter weight     | 2.1 kg                |
| Kit weight             | 3.4 kg                |
|                        |                       |