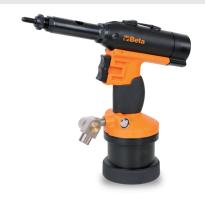

## 1946KF

## Air riveter for threaded inserts

## C€

- Powerful and handy, with handle made of composite material
  For use with threaded rivets made of steel, stainless steel, aluminium and copper, M4, M5, M6, M8