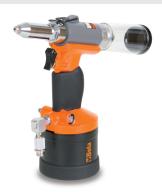

## **Automatic suction air riveter**

CE

- $\bullet$  for use with 2.4 3.2 4.0 4.8 mm long steel, stainless steel, aluminium and copper rivets
- pointed cone-shaped spout
- powerful and handy, handle made of composite material
- complete with safety nail container and oil gun
- keep suction valve fully open (part 58)

 Traction power
 8,900 N

 Stroke length
 15 mm

 Maximum rivet capacity
 Stainless steel Ø 4.8 mm

 Air inlet
 1/4" GAS

 Operating pressure
 6,2 bar

 Internal hose size (∅)
 10 mm

 Air consumption
 2.6 l/cycle

 Weight
 1.5 kg

|           |           |                       | ů   |
|-----------|-----------|-----------------------|-----|
|           | art.      |                       | kg  |
| 019460006 | 1946C 4.8 | 1946C 4.8-air riveter | 1.5 |