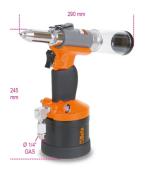

 Traction power
 8,900 N

 Stroke length
 15 mm

 Maximum rivet capacity
 Stainless steel Ø 4.8 mm

 Air inlet
 1/4" GAS

 Operating pressure
 6,2 bar

 Internal hose size (∅)
 10 mm

 Air consumption
 2.6 l/cycle

 Weight
 1.5 kg

|           |           |                       | ů   |
|-----------|-----------|-----------------------|-----|
|           | art.      |                       | kg  |
| 019460006 | 1946C 4.8 | 1946C 4.8-air riveter | 1.5 |