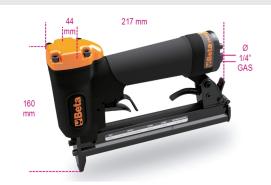

## Stapler

CE

- Rubber coated handle
- Lightweight aluminium body
- Air exhaust can be rotated 360 degrees
- Safety device on trigger
- Fields of use: footwear industry, building and finishing furniture, frames, building doors and windows, fair installations, sewing bags
- $\bullet$  Uses staples type 80, section 0.95 x 0.65 mm (21-Gauge ), length 4 16 mm, width 12.8 mm

 Magazine capacity
 157 pcs

 Air inlet
 1/4" GAS

 Working pressure
 4,2 -7 bar

 Internal hose size (∅)
 8 mm

 Air consumption (7 bar)
 0.34 l/cycle

 Weight
 0.87 kg

 0.87 kg
 0.87 kg

|     | III)   |       | å   |
|-----|--------|-------|-----|
| -   | max n  | art.  | kg  |
| 019 | 150000 | 1945S | 0,9 |