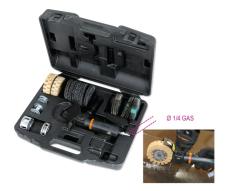

## Multi-use sander with 16 accessories in plastic case

CE

- 1 rubber wheel eraser for paint films (Ø105x30.5 mm)
- 1 rubber wheel eraser for water paint films (Ø101x30.5 mm)
- 1 coarse-grain rotary brush (11 mm), angled (for under body protection and mastic, for paint stripping with sandblasting effect)
- 1 coarse-grain rotary brush (23 mm), angled (for under body protection and mastic, for paint stripping with sandblasting effect)
- 1 fine-grain rotary brush (11 mm), straight (for paints, bonds and rust with sandblasting effect)
- 1 fine-grain rotary brush (23 mm), straight (for paints, bonds and rust with sandblasting effect)
- 6 disks made of abrasive fabric
- 1 adaptor for rotary brushes (11 mm)
- 1 adaptor for rubber wheels and rotary brushes (23 mm)
- 1 adaptor for single removal disk
- 1 adaptor for double removal disk

In plastic case

## € 458x495x116 mm

| Free speed             | 3,500 rpm |
|------------------------|-----------|
| Power                  | 0,34 kW   |
| Air inlet              | 1/4" GAS  |
| Working pressure       | 6,2 bar   |
| Internal hose size (Ø) | 10 mm     |
| Mean air consumption   | 113 l/min |
| Sander weight          | 1,5 kg    |
| Kit weight             | 4,5 kg    |