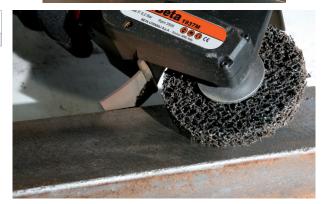

## Multi-use sander with 16 accessories in plastic case

CE

- 1 rubber wheel eraser for paint films (Ø105x30.5 mm)
- 1 rubber wheel eraser for water paint films (Ø101x30.5 mm)
- 1 coarse-grain rotary brush (11 mm), angled (for under body protection and mastic, for paint stripping with sandblasting effect)
- 1 coarse-grain rotary brush (23 mm), angled (for under body protection and mastic, for paint stripping with sandblasting effect)
- 1 fine-grain rotary brush (11 mm), straight (for paints, bonds and rust with sandblasting effect)
- 1 fine-grain rotary brush (23 mm), straight (for paints, bonds and rust with sandblasting effect)
- 6 disks made of abrasive fabric
- 1 adaptor for rotary brushes (11 mm)
- 1 adaptor for rubber wheels and rotary brushes (23 mm)
- 1 adaptor for single removal disk
- 1 adaptor for double removal disk