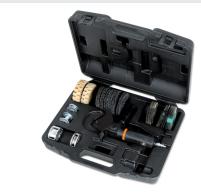

## Multi-use sander with 16 accessories in plastic case

CE

- 1 rubber wheel eraser for paint films (Ø105x30.5 mm)
- 1 rubber wheel eraser for water paint films (Ø101x30.5 mm)
- 1 coarse-grain rotary brush (11 mm), angled (for under body protection and mastic, for paint stripping with sandblasting effect)
- 1 coarse-grain rotary brush (23 mm), angled (for under body protection and mastic, for paint stripping with sandblasting effect)
- 1 fine-grain rotary brush (11 mm), straight (for paints, bonds and rust with sandblasting effect)
- 1 fine-grain rotary brush (23 mm), straight (for paints, bonds and rust with sandblasting effect)
- 6 disks made of abrasive fabric
- 1 adaptor for rotary brushes (11 mm)
- 1 adaptor for rubber wheels and rotary brushes (23 mm)
- 1 adaptor for single removal disk
- 1 adaptor for double removal disk

In plastic case