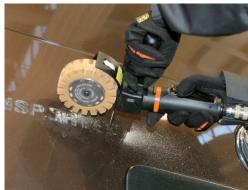

## Multi-use sander with 16 accessories in plastic case

CE

- 1 rubber wheel eraser for paint films (Ø105x30.5 mm)
- 1 rubber wheel eraser for water paint films (Ø101x30.5 mm)
- 1 coarse-grain rotary brush (11 mm), angled (for under body protection and mastic, for paint stripping with sandblasting effect)
- 1 coarse-grain rotary brush (23 mm), angled (for under body protection and mastic, for paint stripping with sandblasting effect)
- 1 fine-grain rotary brush (11 mm), straight (for paints, bonds and rust with sandblasting effect)
- 1 fine-grain rotary brush (23 mm), straight (for paints, bonds and rust with sandblasting effect)
- 6 disks made of abrasive fabric
- 1 adaptor for rotary brushes (11 mm)
- 1 adaptor for rubber wheels and rotary brushes (23 mm)
- 1 adaptor for single removal disk
- 1 adaptor for double removal disk