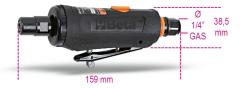

| Free speed             | 25,000 rpm |
|------------------------|------------|
| Chuck capacity         | 3 - 6 mm   |
| Power                  | 0,20 kW    |
| Air inlet              | 1/4" GAS   |
| Working pressure       | 6,2 bar    |
| Internal hose size (Ø) | 10 mm      |
| Mean air consumption   | 230 I/min  |
| Weight                 | 380 g      |