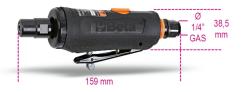

| Free speed             | 25,000 rpm |
|------------------------|------------|
| Chuck capacity         | 3 - 6 mm   |
| Power                  | 0,20 kW    |
| Air inlet              | 1/4" GAS   |
| Working pressure       | 6,2 bar    |
| Internal hose size (Ø) | 10 mm      |
| Mean air consumption   | 230 I/min  |
| Weight                 | 380 g      |