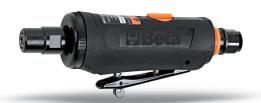

## die grinder

C€

- Lightweight and handy
  Slip-proof housing and handle
  Excellently balanced through two ball bearings
  Knob speed regulator
- Swivel air inlet
- Silenced rear exhaustSafety lever device
- Collect chuck, Ø 3 mm and 6 mm