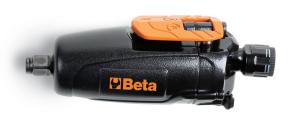

## **Butterfly compact reversible impact wrench**

- "Double rocking dog" impulse device
   Ergonomic and compact, for enhanced ease of use in small, hardly accessible
- Extremely lightweight and handy

- Reversible tilting butterfly lever
  Three power adjustable positions
  Remarkable weight/power ratio; it allows torques of up to 108 Nm to be reached