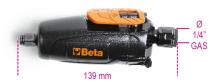

| Free speed             | 12,000 rpm           |
|------------------------|----------------------|
| Maximum torque         | 108 Nm               |
| Bolt capacity          | CI 8.8 M12 ■ 18 mm   |
| Bolt capacity          | CI 12.9 M10 	■ 16 mm |
| Air inlet              | 1/4" GAS             |
| Working pressure       | 6.2 bar              |
| Internal hose size (Ø) | 10 mm                |
| Mean air consumption   | 59 I/min             |
| Weight                 | 0.5 kg               |
|                        |                      |