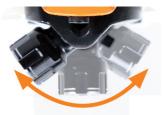

## **Butterfly compact reversible impact wrench**

- "Double rocking dog" impulse device
   Ergonomic and compact, for enhanced ease of use in small, hardly accessible
- Extremely lightweight and handy

- Reversible tilting butterfly lever
  Three power adjustable positions
  Remarkable weight/power ratio; it allows torques of up to 108 Nm to be reached