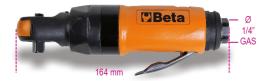

| Free speed             | 700 rpm            |
|------------------------|--------------------|
| Maximum torque         | 68 Nm              |
| Bolt capacity          | CI 8.8 M10 € 16 mm |
| Bolt capacity          | Cl 12.9 M8●13 mm   |
| Air inlet              | 1/4" GAS           |
| Working pressure       | 6.2 bar            |
| Internal hose size (Ø) | 10 mm              |
| Mean air consumption   | 88 I/min           |
| Weight                 | 0.6 kg             |
|                        |                    |

| ₽,        | art.   | 11  | ů kg |
|-----------|--------|-----|------|
| 019220006 | 1922P1 | 1/4 | 0,6  |