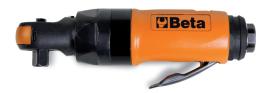

## 1922P1

## Reversible air impact ratchet

- "Double rocking dog" impulse device
   Easy tightening: The impact mechanism system eliminates wrist twisting at end of screwing and shortens operating time
  • Compact and powerful: maximum torque is significantly higher than maximum
- torque as achieved with a conventional ratchet
- Ergonomic rubber handle