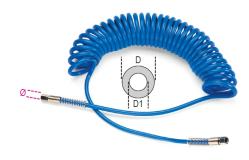

## Polyurethane recoil hoses, 95 Shore, extandable up to 12 m

Consisting of polyester elastomers, which enhance flexibility atlow temperatures, thereby producing an outstanding memory effect
Female/female threaded connectors with spring

|           | art.         |                                        | D1xD<br>mm | Ø GAS<br>BSP |
|-----------|--------------|----------------------------------------|------------|--------------|
| 019150014 | 1915C 6,5X10 | 1915C 6,5X10-polyurethane recoil hoses | 6,5x10     | 1/4"         |
| 019150015 | 1915C 8X12   | 1915C 8X12-polyurethane recoil hoses   | 8x12       | 1/4"         |
| 019150016 | 1915C 11X16  | 1915C 11X16-polyurethane recoil hoses  | 11x16      | 3/8"         |