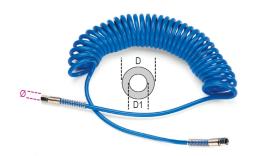

## Polyurethane recoil hoses, 95 Shore, extendable up to 9 m

- Consisting of polyester elastomers, which enhance flexibility atlow temperatures, thereby producing an outstanding memory effect Female/female threaded connectors with spring

|           | art.         |                                        | D1xD<br>mm | Ø GAS<br>BSP |
|-----------|--------------|----------------------------------------|------------|--------------|
| 019150011 | 1915B 6,5X10 | 1915B 6,5X10-polyurethane recoil hoses | 6,5x10     | 1/4"         |
| 019150012 | 1915B 8X12   | 1915B 8X12-polyurethane recoil hoses   | 8x12       | 1/4"         |
| 019150013 | 1915B 11X16  | 1915B 11X16-polyurethane recoil hoses  | 11x16      | 3/8"         |