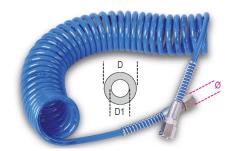

## Polyurethane recoiled hoses, 98 Shore, extandable

Made up of polyester elastomers, which enhance flexibility even at low temperatures, thereby producing an outstanding memory effect
Female/female threaded connectors with spring

|           |         |                                       | L  | DxD1 | Ø GAS | Α   | В   | С   | i   |
|-----------|---------|---------------------------------------|----|------|-------|-----|-----|-----|-----|
|           | art.    |                                       | m  | mm   | BSP   | mm  | mm  | Ømm | g   |
| 019140054 | 1914 4  | 1914 5X4MT-polyurethane recoil hoses  | 4  | 5x8  | 1/4"  | 200 | 180 | 60  | 250 |
| 019140056 | 1914 6  | 1914 5X6MT-polyurethane recoil hoses  | 6  | 5x8  | 1/4"  | 300 | 220 | 60  | 320 |
| 019140060 | 1914 10 | 1914 5X10MT-polyurethane recoil hoses | 10 | 5x8  | 1/4"  | 500 | 250 | 60  | 500 |