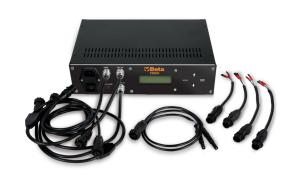

1895G

## Control generator for (petrol and LPG) electro-injectors and solenoid valves

C€

Makes it possible to autonomously test efficiency of such parts as:

- EGR solenoid valves
- electro-injectors of petrol and LPG engines
- solenoid valves for variable-geometry turbine adjustment
- compressors for new-generation air conditioners

**SPECIFICATIONS** 

Petrol and LPG injector control:

number of outlets: 4test duration: 1-60 sOperating time: 5-10 ms

- Impulse frequency range: 1-10 Hz

PWM device control:
- number of outlets: 1
-test duration: 1-60 min
- Automatic or manual

Duty cycle adjustment: 10%-85%Signal frequency regulation: 120-250 Hz

Includes 4 connectors with female FASTON terminals

Power supply: 110-220 V Dimensions: 334x240x74 mm

Weight: 4 kg

|           | art.  | å |
|-----------|-------|---|
| 018950800 | 1895G | 4 |