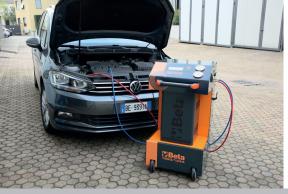

# Automatic charging station for R134a gas air conditioners

Machine can be operated in both manual mode (provided it is controlled by a human operator step by step)

and in fully automatic mode (without requiring a human operator).