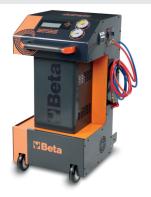

# Automatic charging station for R134a gas air conditioners

#### CE

Fully automatic model, complete with car/lorry database with gas quantities, compressor oil quantities and types, self-diagnosis software for routine maintenance jobs.

Database can be updated via software.

Machine can be operated in both manual mode (provided it is controlled by a human operator step by step)

and in fully automatic mode (without requiring a human operator).