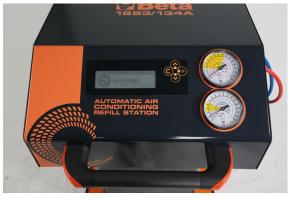

### FUNCTIONAL SPECIFICATIONS

Automatic operation Car/lorry database with gas quantities and compressor oil quantities and types Automatic gas recovery from pipe Compensation of recharged quantity of gas in pipes Automatic discharge of noncondensable gases Automatic reporting of defects and required maintenance jobs Gauges, ø 80 mm Digital vacuometer

ů

70

TECHNICAL SPECIFICATIONS Gas tank: 15 kg Vacuum pump: 75 l/min Electronic balance: 50 kg Electronic card with backlit display Recovery rate: 500 rpm Power supply: 220 V

art

018930001 1893/134A