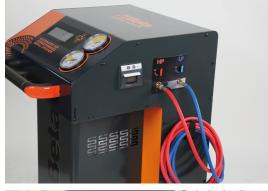

## kg

018930012 1893/1234YF

FUNCTIONAL SPECIFICATIONS

Automatic operation Car/lorry database with gas quantities and compressor oil quantities and types Automatic gas recovery from pipe Compensation of recharged quantity of gas in pipes Automatic discharge of noncondensable gases Automatic reporting of defects and required maintenance jobs Gauges, ø 80 mm Digital vacuometer

70

TECHNICAL SPECIFICATIONS Gas tank: 15 kg Vacuum pump: 75 l/min Electronic balance: 50 kg Electronic card with backlit display Recovery rate: 500 rpm Power supply: 220 V