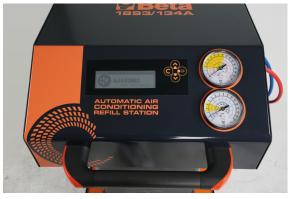

## kg

018930012 1893/1234YF

FUNCTIONAL SPECIFICATIONS

Automatic operation Car/lorry database with gas quantities and compressor oil quantities and types Automatic gas recovery from pipe Compensation of recharged quantity of gas in pipes Automatic discharge of noncondensable gases Automatic reporting of defects and required maintenance jobs Gauges, ø 80 mm Digital vacuometer

70

TECHNICAL SPECIFICATIONS Gas tank: 15 kg Vacuum pump: 75 l/min Electronic balance: 50 kg Electronic card with backlit display Recovery rate: 500 rpm Power supply: 220 V