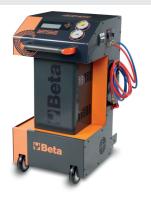

## 1893/1234YF

## Automatic charging station for R1234yf gas air conditioners

## CE

Fully automatic model, complete with car/lorry database with gas quantities, compressor oil quantities and types, self-diagnosis software for routine maintenance jobs.

Database can be updated via software.