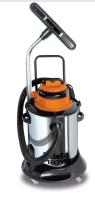

## Solid and fluid vacuum cleaner, 50 l, stainless steel drum

## **ce**

- TECHNICAL SPECIFICATIONS
- two-stage by-pass motor
- voltage: 230/240 V
- frequency: 50/60 Hz
- max. power: 1350 W
- airflow rate: 55 l/sec.
- max. suction power: 240 mbar
- max. drum capacity: 50 l, made of stainless steel
- acoustic emissions: <63 dB(A)
- cable length: 6 m
- trolley for accessories
- STANDARD ACCESSORIES, Ø 45 mm
- 1 corrugated hose with ergonomic handle
- 2 stainless steel extension tubes
- 1 industrial brush frame
- 1 industrial section for carpets
- 1 industrial section with fluid collection hoses
- 1 flat nozzle