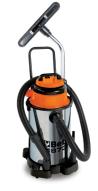

## Solid and vacuum cleaner, 30 I, stainless steel drum

## ce 🛛

- TECHNICAL SPECIFICATIONS
- two-stage by-pass motor
- voltage: 230/240 V
- frequency: 50/60 Hz
- max. power: 1100 W
- airflow rate: 55 l/sec.
- max. suction pressure: 220 mbar
- max. drum capacity: 30 I, made of stainless steel
- acoustic emissions: <61 dB(A)
- cable length: 6 m
- trolley for accessories:
- STANDARD ACCESSORIES
- 1 corrugated hose with ergonomic handle
- 2 stainless steel extension tubes
- 1 industrial brush frame
- 1 industrial section for carpets
- 1 industrial section with fluid collection hoses
- 1 flat nozzle