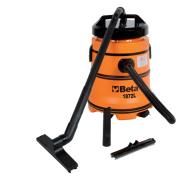

1872L

## Solid and fluid vacuum cleaner, 35 I "L" class certified

C€

IPX4

- two-stage by-pass motor
- voltage: 230/240 V
- frequency: 50/60 Hz
- max. power: 1100 W
- airflow rate: 55 l/sec.
- max. suction power: 220 mbar
- max. drum capacity: 35 I, made of antistatic PE-HD
- acoustic emissions: <68 dB(A)</li>
- cable length: 6 m

## STANDARD ACCESSORIES, Ø 36 mm

- 1 corrugated hose with ergonomic handle
- 2 plastic extension tubes
- 1 combined brush frame
- 1 section with fluid collection hoses
- 1 flat nozzle

## FILTERING SYSTEMS

- 1 disposable fabric bag; filtration class: "L"
- 1 filter cartridge; IFA class: "L"
- 1 anti-foam filter PPI 45/PPI 30
- 2 post-filters made of PP-laminated PET