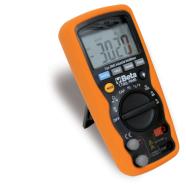

## 1760/RMS

## Industrial digital multimeter accurate and sturdy, in a 6-mm co-moulded shell, with antislip, shockproof outer rubber part

CE

- Water protection IP67
- Protection up to 1000V
- Tested for accidental falls up to 2 m
- Protected inlets
- Autoranging
- · Large direct reading display, backlit, blue
- K type temperature probe (included)
- Self-power down
- · Rubber terminal base for enhanced operating comfort
- · Double insulated terminals, 1000V, 1 m long
- · Supplied in a soft case
- CAT IV 600V/ CAT III 1000V
- · Actual effective value TRUE RMS