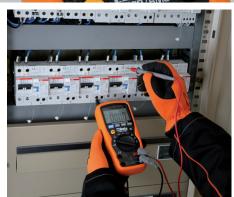

## Industrial digital multimeter accurate and sturdy, in a 6-mm co-moulded shell, with antislip, shockproof outer rubber part

CE

- Water protection IP67
- Protection up to 1000V
- Tested for accidental falls up to 2 m
- Protected inlets
- Autoranging
- · Large direct reading display, backlit, blue
- K type temperature probe (included)
- Self-power down
- · Rubber terminal base for enhanced operating comfort
- · Double insulated terminals, 1000V, 1 m long
- · Supplied in a soft case
- CAT IV 600V/ CAT III 1000V
- · Actual effective value TRUE RMS