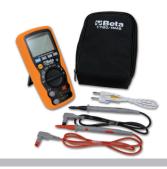

## Industrial digital multimeter accurate and sturdy, in a 6-mm co-moulded shell, with antislip, shockproof outer rubber part

CE

- Water protection IP67
- Protection up to 1000V
- Tested for accidental falls up to 2 m
- Protected inlets
- Autoranging
- · Large direct reading display, backlit, blue
- K type temperature probe (included)
- Self-power down
- · Rubber terminal base for enhanced operating comfort
- · Double insulated terminals, 1000V, 1 m long
- · Supplied in a soft case
- CAT IV 600V/ CAT III 1000V
- · Actual effective value TRUE RMS