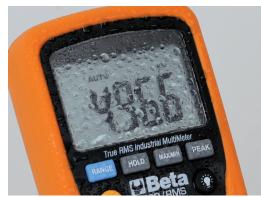

## Industrial digital multimeter accurate and sturdy, in a 6-mm co-moulded shell, with antislip, shockproof outer rubber part

CE

- Water protection IP67
- Protection up to 1000V
- Tested for accidental falls up to 2 m
- Protected inlets
- Autoranging
- · Large direct reading display, backlit, blue
- K type temperature probe (included)
- Self-power down
- · Rubber terminal base for enhanced operating comfort
- · Double insulated terminals, 1000V, 1 m long
- · Supplied in a soft case
- CAT IV 600V/ CAT III 1000V
- · Actual effective value TRUE RMS