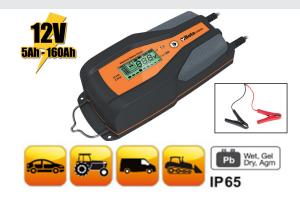

## Electronic car / commercial vehicle battery charger, 12 V

C€

Protected against polarity reversal and short circuits

- Digital backlit display
- Pull-back fixing hook
- Rated current (min-max): 1-4 A (1498/4A); 2-8 A (1498/8A)
- Battery capacity: 4-80Ah (1498/4A); 5-160Ah (1498/8A)
- Slow and quick charge (2A-8A)
- Flat battery recovery function
- Power supply function 13.8V-5A
- · Protected against polarity reversal and short circuits
- Manual battery type selection
- · Digital backlit display
- · Pull-back fixing hook

## **TECHNICAL DATA**

Power supply voltage: 220V - 240V

Frequency: 50-60 Hz

Rated current (min-max): 2-8 Amp

Battery voltage: 12V

Battery capacity: 5Ah-160Ah Memory saving feature: 13,8V - 5A

Degree of protection: IP65