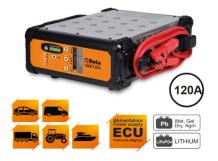

## 1498/120A

## Electronic multipurpose battery charger, 12V

CE

Allows batteries to be charged and powers motor vehicles while reprogramming and self-diagnosing

- maximum continuous charging current: 120A
- charging and maintenance with CPU microprocessor
- battery recovery function
- reprogramming and power supply for ECU
- protected against polarity reversal, short circuits, incorrect voltage and overload

TECHNICAL DATA
Power supply: 90-260V

Power: 1500W

Charging current: 10-120A

Battery type: Agm - Wet - Lithium (LifePo4) Charging capacity: 10-1200Ah

Charging capacity: 10-1200Ah Maintenance capacity: 5-3600Ah