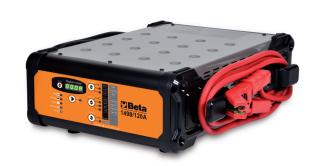

## 1498/120A

## Electronic multipurpose battery charger, 12V

CE

Allows batteries to be charged and powers motor vehicles while reprogramming and self-diagnosing

- maximum continuous charging current: 120A
- charging and maintenance with CPU microprocessor
- battery recovery function
- reprogramming and power supply for ECU
- protected against polarity reversal, short circuits, incorrect voltage and overload