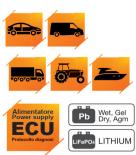

## Electronic multipurpose battery charger, 12V

CE

Allows batteries to be charged and powers motor vehicles while reprogramming and self-diagnosing

- maximum continuous charging current: 120A
- charging and maintenance with CPU microprocessor
- battery recovery function
- reprogramming and power supply for ECU
- protected against polarity reversal, short circuits, incorrect voltage and overload

TECHNICAL DATA
Power supply: 90-260V

Power: 1500W

Charging current: 10-120A

Battery type: Agm - Wet - Lithium (LifePo4) Charging capacity: 10-1200Ah

Charging capacity: 10-1200Ah Maintenance capacity: 5-3600Ah