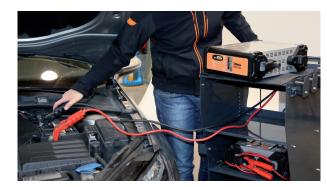

## Electronic multipurpose battery charger, 12V

CE

Allows batteries to be charged and powers motor vehicles while reprogramming and self-diagnosing

- maximum continuous charging current: 120A
- charging and maintenance with CPU microprocessor
- battery recovery function
- reprogramming and power supply for ECU
- protected against polarity reversal, short circuits, incorrect voltage and overload