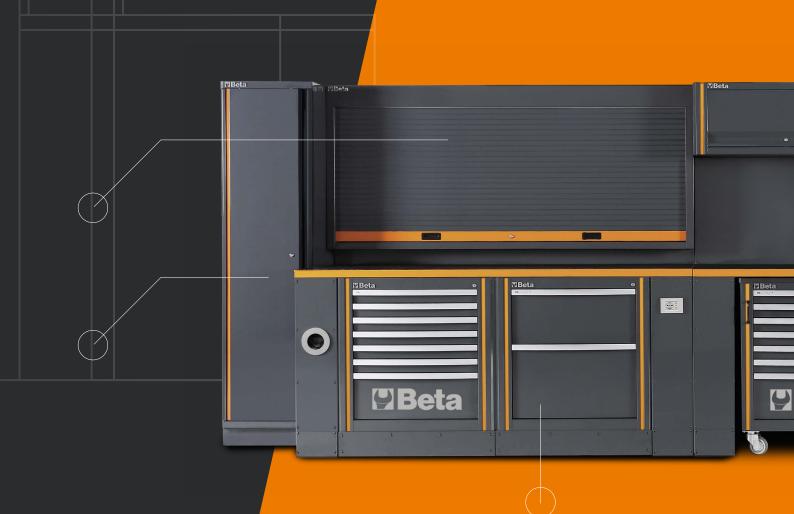

# PERSONALISE YOUR WORKSHOP





# REVOLUTIONISE YOUR SPACE





#### **SAVING TIME** AND COSTS

We will fabricate soft thermoformed trays to your approved design which will hold all your chosen tools. Made from two colour foam, design takes 4-8 weeks depending on the project.



#### REDUCING **ACCIDENTS**

Many accidents can be prevented by having the right tools available at the right time for servicing and maintenance. Efficient tool management is vital to provide effective servicing and maintenance.



#### *IMPROVED* SERVICE LEVELS

Standard tool kits do not always fit your needs. Create your own bespoke tool kit piece by piece for increased flexibility, therby increasing the quality and performance of your work.



## OUR SIMPLE & ECONOMIC PROCESS



#### ESTABLISH YOUR NEEDS

With the help of our specialist st