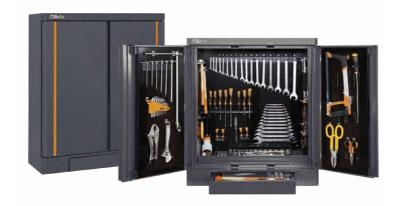

#### **SAVING TIME** AND COSTS

We will fabricate soft thermoformed trays to your approved design which will hold all your chosen tools. Made from two colour foam, design takes 4-8 weeks depending on the project.

#### PRODUCTION

We will fabricate soft thermoformed trays to your approved design which will hold all your chosen tools. Made from two colour foam, design takes 4-8 weeks depending on the project.